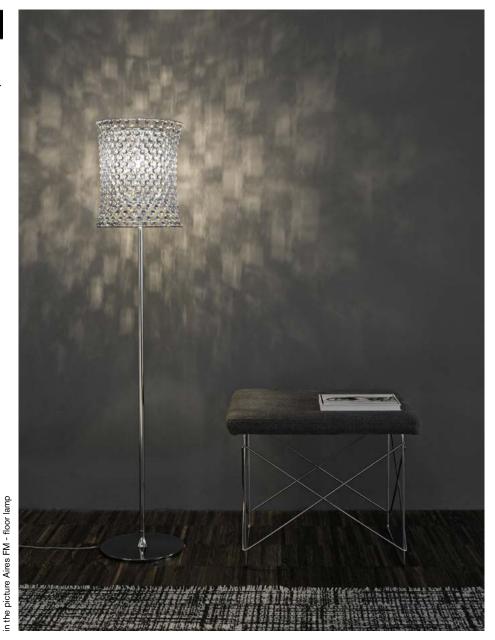

## Aires F

### Design by Ivan Lolli and Mario Memmoli 2013

Floor lamp providing diffused light. A three crystal layer lampshade is like an elastic and light fabric made of crystal octagons linked togheter. The inner crystal layer is clear to increase the light diffusion.